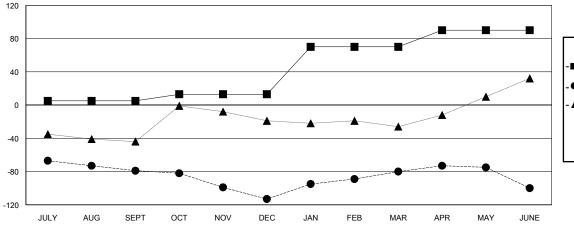

## LOCATION TURKEY

|  | Members RESULTS FOR 2017-2018 |                           |                         |                                              |  |  |
|--|-------------------------------|---------------------------|-------------------------|----------------------------------------------|--|--|
|  |                               |                           |                         |                                              |  |  |
|  | QUARTER                       | MEMBER GROWTH NET<br>GOAL | MEMBER GROWTH<br>ACTUAL | DROPPED MEMBERS ACTUAL (including transfers) |  |  |
|  | JULY/AUG/SEPT                 | 5                         | 15                      | 91                                           |  |  |
|  | OCT/NOV/DEC                   | 8                         | 19                      | 49                                           |  |  |
|  | JAN/FEB/MAR                   | 57                        | 58                      | 22                                           |  |  |
|  | APR/MAY/JUNE                  | 20                        | 158                     | 172                                          |  |  |

### GOALS AND ACTUAL MEMBERS CUMULATIVE

| -■- MEMBER GROWTH NET GOAL        |  |
|-----------------------------------|--|
| - ● - MEMBER GROWTH ACTUAL        |  |
| - ▲ - LAST YEAR MEMBERSHIP ACTUAL |  |
|                                   |  |
|                                   |  |
|                                   |  |