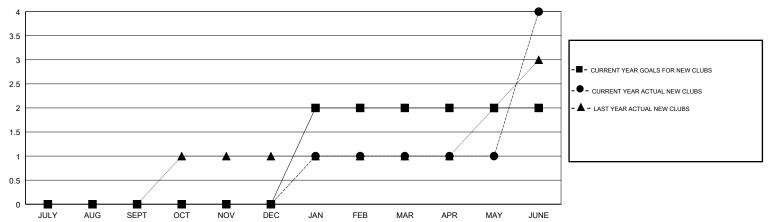

#### Clubs RESULTS FOR 2017-2018 NEW CLUB GOAL NEW CLUBS DROPPED CLUBS QUARTER 0 0 JULY/AUG/SEPT OCT/NOV/DEC 2 0 JAN/FEB/MAR 0 3 APR/MAY/JUNE APR/MAY/JUNE

## GOALS AND ACTUAL NEW CLUBS CUMULATIVE